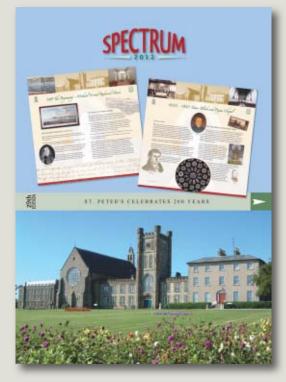

#### St Peters College - Literature

2012 Spectrum Magazine - 80pp

2012 Final Year Student Yearbook - 128pp

Main 4ft x 8ft Panel for the Bicentenary Celebration and history panels - please see next pages for a selection of the other panels.