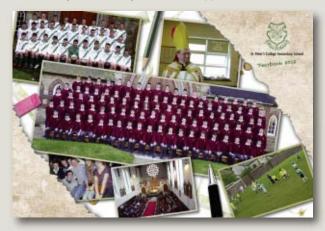

#### St Peters College - Literature

2012 Spectrum Magazine - 80pp

2012 Final Year Student Yearbook - 128pp

Main 4ft x 8ft Panel for the Bicentenary Celebration and history panels - please see next pages for a selection of the other panels.