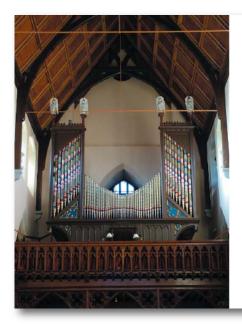

#### TREASURE IN THE GALLERY - Introducing the Church Organs

Working is index transmit press wet, ... Working is index with twie charch organs. The engine and branched memory were built apar

for the opening of the factors in 1358. They correctly absorbed for baseling log-scale in orthous a distance of neurong parts. Baseline when some of the results from the regars, persistances mitter corgopations, as well as instance, resultances in the corgopations, as the distances of decastions on the pipes from their scales of the decastion of the pipes from their scales, as ensymbtications on the pipes from their scales of the instances in the instance of the pipes from productions to follow a scale in the scale of the instances of the instances in the instance of the pipes from productions of the instances in the instance of the pipes from productions of the instances in the instance of the instances of the pipes of the instances of the instance of the pipes from pipes from the instances of the instance of the pipes from pipes from the pipes of the instances of the pipes of the pipes from pipes from the pipes of the instances of the pipes of the pipes from pipes from the pipes of the instances of the pipes of the pipes from pipes from pipes from the instances of the pipes of the pipes instances of the pipes of the instances of the pipes of the pipes of the pipes of the pipes of the instances of the pipes of the instances of the pipes of the

generalizities who did the original designs and pain the pipes in 1838, systelling to Wooderd from Line by Bancow magnitude. The pipes on those ages were ensured to their fait globy with help from loc conference like Terr kink and the late Line Denset