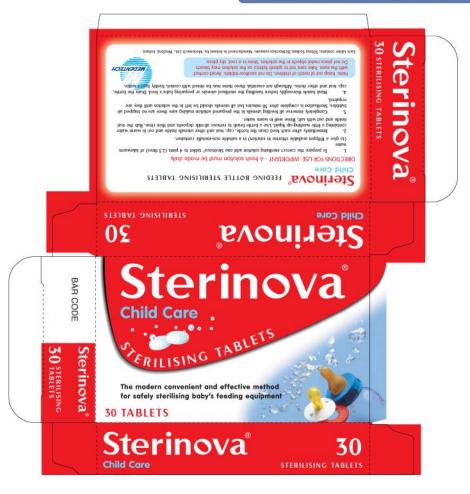

| Use by: | Price per kg:<br>€ |
| Weight:<br>Kee                                                                                                                                                                                                                                                                                                                                                                                                                                                                                                                                                                                                                       | PRICI   |                    |







#### Medentech Packaging





#### St Peters College - Literature



2012 Spectrum Magazine - 80pp



2012 Final Year Student Yearbook - 128pp



Main 4ft x 8ft Panel for the Bicentenary Celebration and history panels - please see next pages for a selection of the other panels.







The Twin Churches Book: 108 printed page hardback

Majority of images sourced or photographed by Chameleon



#### TREASURE IN THE GALLERY - Introducing the Church Organs

Working is index transmit press wet, ... Working is index with twie charch organs. The engine and branched memory were built apar

for the opening of the factors in 1358. They correctly absorbed for baseling log-scale in orthous a distance of neurong parts. Baseline when some of the results from the regars, persistances mitter corgopa