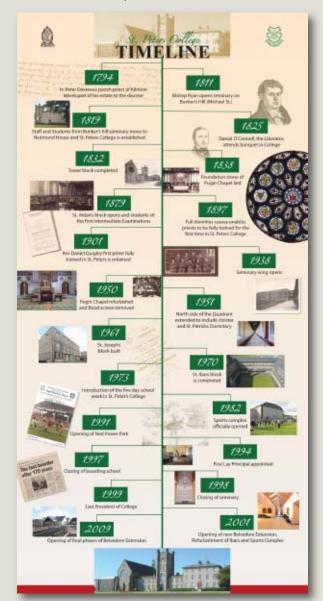

#### St Peters College - Literature

2012 Spectrum Magazine - 80pp

2012 Final Year Student Yearbook - 128pp

Main 4ft x 8ft Panel for the Bicentenary Celebration and history panels - please see next pages for a selection of the other panels.